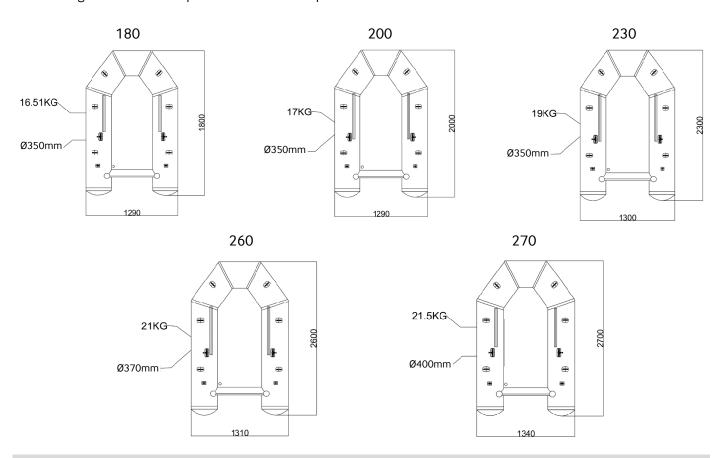

## AIR DECK COMPACT INFLATABLE BOAT RANGE

Air deck range comes in 5 size options. Illustration example of sizes.

| TECHNICAL DATA        |                                                                                                                 |                                       |                                       |                                       |                                       |
|-----------------------|-----------------------------------------------------------------------------------------------------------------|---------------------------------------|---------------------------------------|---------------------------------------|---------------------------------------|
| Name / Part Code      | CREWSAVER AIR DECK<br>180 / 85050-180                                                                           | CREWSAVER AIR DECK<br>200 / 85050-200 | CREWSAVER AIR DECK<br>230 / 85050-230 | CREWSAVER AIR DECK<br>260 / 85050-260 | CREWSAVER AIR DECK<br>270 / 85050-270 |
| Length mm             | 2000                                                                                                            | 2000                                  | 2300                                  | 2600                                  | 2700                                  |
| Width mm              | 1290                                                                                                            | 1290                                  | 1300                                  | 1310                                  | 1350                                  |
| Tube Diameter mm      | 320-350                                                                                                         | 350                                   | 350                                   | 370                                   | 360-400                               |
| Number of Persons     | 1.5                                                                                                             | 2                                     | 3                                     | 3                                     | 3.5                                   |
| Max. Loaded Weight kg | 200                                                                                                             | 250                                   | 350                                   | 400                                   | 484                                   |
| Weight kg             | 16.5                                                                                                            | 17                                    | 19                                    | 21                                    | 22                                    |
| Max Power (HP)        | 2.5                                                                                                             | 4                                     | 5                                     | 5.26                                  | 5.9                                   |
| Max Power (kw)        | 1.9                                                                                                             | 3                                     | 3.75                                  | 3.9                                   | 4.3                                   |
| Packed Dimensions mm  | 700 x 400 x 500                                                                                                 | 800 x 400 x 450                       | 800 x 400 x 500                       | 800 x 400 x 500                       | 900 x 400 x 500                       |
| Material              | 1000 Denier, 0.7mm thickness, 850g/m², 2800/2500 tensile strength, 250/300 tear strength, 105 adhesion strength |                                       |                                       |                                       |                                       |