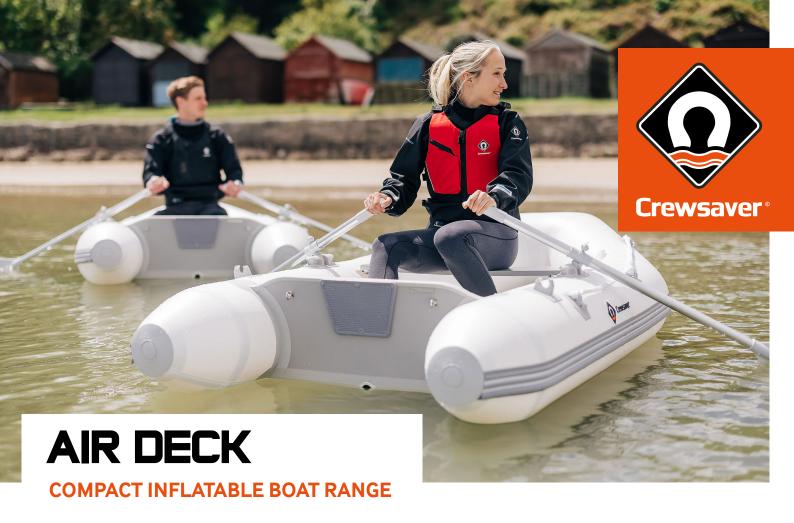

**Get out on the water with ease this summer.** Our lightweight Air Deck inflatable boats are easy to transport and compact to stow, providing you with the ideal option for your yacht tender requirements or a small boat option for getting out on the water. The Air Deck is constructed using drop-stitch technology which offers rigidity for increased boat performance while keeping weight to a minimum.

## **BENEFITS**

- Thick rubbing strake around the boat to prevent damage
- Made with drop-stiched fabric that gives an extreme rigidity and resistance to perforation
- 2 x stainless steel tow rings fitted around the bow
- 2 x stainless steel eye bolts fitted to transom for davit attachment
- Quick to inflate and deflate
- Solid end cones for protection
- Compact and easy to stow