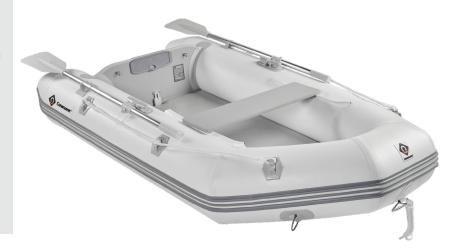

## WHAT IS INCLUDED

- Foot pump
- Repair kit
- 2x paddles
- Carry valise (bag)
- Mooring line
- Sliding alloy seat

## AIR DECK COMPACT INFLATABLE BOAT RANGE

Air deck range comes in 5 size options. Illustration example of sizes.

| TECHNICAL DATA        |                                                                                                                 |                                       |                                       |                                       |                                       |
|-----------------------|-----------------------------------------------------------------------------------------------------------------|---------------------------------------|---------------------------------------|---------------------------------------|---------------------------------------|
| Name / Part Code      | CREWSAVER AIR DECK<br>180 / 85050-180                                                                           | CREWSAVER AIR DECK<br>200 / 85050-200 | CREWSAVER AIR DECK<br>230 / 85050-230 | CREWSAVER AIR DECK<br>260 / 85050-260 | CREWSAVER AIR DECK<br>270 / 85050-270 |
| Length mm             | 2000                                                                                                            | 2000                                  | 2300                                  | 2600                                  | 2700                                  |
| Width mm              | 1290                                                                                                            | 1290                                  | 1300                                  | 1310                                  | 1350                                  |
| Tube Diameter mm      | 320-350                                                                                                         | 350                                   | 350                                   | 370                                   | 360-400                               |
| Number of Persons     | 1.5                                                                                                             | 2                                     | 3                                     | 3                                     | 3.5                                   |
| Max. Loaded Weight kg | 200                                                                                                             | 250                                   | 350                                   | 400                                   | 484                                   |
| Weight kg             | 16.5                                                                                                            | 17                                    | 19                                    | 21                                    | 22                                    |
| Max Power (HP)        | 2.5                                                                                                             | 4                                     | 5                                     | 5.26                                  | 5.9                                   |
| Max Power (kw)        | 1.9                                                                                                             | 3                                     | 3.75                                  | 3.9                                   | 4.3                                   |
| Packed Dimensions mm  | 700 x 400 x 500                                                                                                 | 800 x 400 x 450                       | 800 x 400 x 500                       | 800 x 400 x 500                       | 900 x 400 x 500                       |
| Material              | 1000 Denier, 0.7mm thickness, 850g/m², 2800/2500 tensile strength, 250/300 tear strength, 105 adhesion strength |                                       |                                       |                                       |                                       |