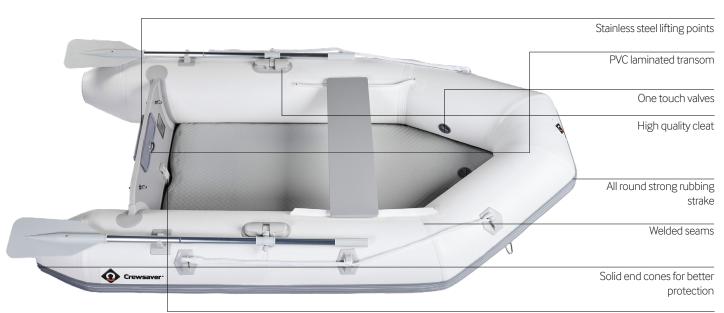

**Get out on the water with ease this summer.** Our lightweight Air Deck inflatable boats are easy to transport and compact to stow, providing you with the ideal option for your yacht tender requirements or a small boat option for getting out on the water. The Air Deck is constructed using drop-stitch technology which offers rigidity for increased boat performance while keeping weight to a minimum.

## **BENEFITS**

- Thick rubbing strake around the boat to prevent damage
- Made with drop-stiched fabric that gives an extreme rigidity and resistance to perforation
- 2 x stainless steel tow rings fitted around the bow
- 2 x stainless steel eye bolts fitted to transom for davit attachment
- Quick to inflate and deflate
- Solid end cones for protection
- Compact and easy to stow

Affordable, high-quality tenders available in 5 sizes

Drain Plug