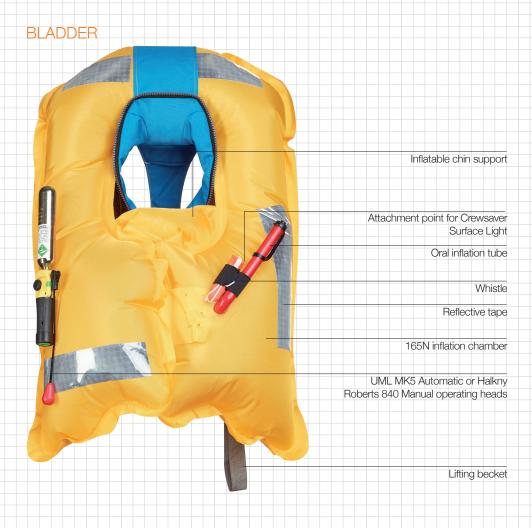

## **KEY FEATURES:**

- New, improved bladder design that reduces wave impact on the face, greatly improves the mouth free board (distance from your mouth to the water) and provides a unique chin support helping to keep your airways clear
- Robust outer cover
- Centre buckle adjuster
- Crotch strap
- Light weight soft loop D-ring for attaching safety line (harness version)
- A built in inflatable chin support tilts your neck back and keeps your airways clear
- YKK Quick Burst Zip