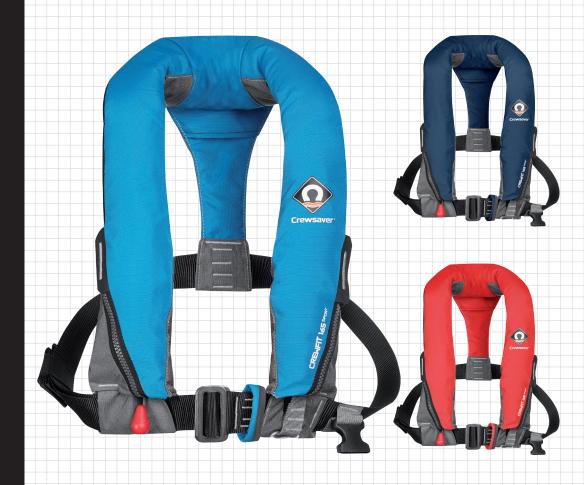

# CREWEIT 165SPORT

The Crewfit 165N Sport uses the latest 3D technology, ensuring maximum comfort levels. Entry level to the 3D range the Crewfit 165N Sport has the essential features to ensure the recreational user remains safe when out on the water.

Due to Crewsaver's policy of continual improvement, we reserve the right to amend specifications where necessary without notice. Information correct at time of printing.

| PART NUMBER | PRODUCT NAME                                          | SIZE  |
|-------------|-------------------------------------------------------|-------|
| 9010RM      | CREWFIT 165N SPORT MANUAL - RED                       | ADULT |
| 9010BM      | CREWFIT 165N SPORT MANUAL - BLUE                      | ADULT |
| 9010NBM     | CREWFIT 165N SPORT MANUAL - NAVY BLUE                 | ADULT |
| 9010RA      | CREWFIT 165N SPORT AUTOMATIC - RED                    | ADULT |
| 9010NBA     | CREWFIT 165N SPORT AUTOMATIC - NAVY BLUE              | ADULT |
| 9015RM      | CREWFIT 165N SPORT MANUAL WITH HARNESS - RED          | ADULT |
| 9015RA      | CREWFIT 165N SPORT AUTOMATIC WITH HARNESS - RED       | ADULT |
| 9015BA      | CREWFIT 165N SPORT AUTOMATIC WITH HARNESS - BLUE      | ADULT |
| 9015NBA     | CREWFIT 165N SPORT AUTOMATIC WITH HARNESS - NAVY BLUE | ADULT |